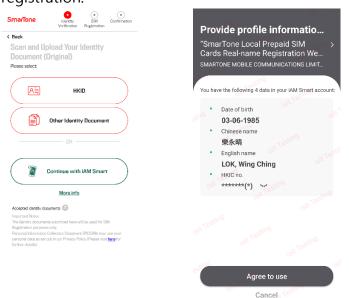

**Step 1:** Please insert the prepaid SIM card into your mobile device and visit SmarTone prepaid card webpage or scan the QR code to register.

**Step 2:** Individuals who have registered for "iAM Smart" can select "Continue with iAM Smart". Once you've logged in to your "iAM Smart" account, please select "Agree" to authorise "iAM Smart" to provide the required personal information for real-name registration.