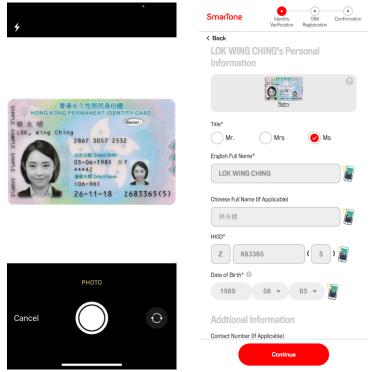

Step 3: The system will fill in the information from "iAM Smart" automatically.

| SmarTone                          | Identity<br>Verification | SIM<br>Registration | Confirmation |
|-----------------------------------|--------------------------|---------------------|--------------|
| < Back                            |                          |                     |              |
| LOK WING CHING's Personal         |                          |                     |              |
| Information                       |                          |                     |              |
| Press here to scan an             | A legional your of       | riginal identity do | 2<br>cument  |
| Title*                            |                          |                     |              |
| Mr                                | Mrs                      | Ms                  |              |
| English Full Name*                |                          |                     |              |
| LOK WING CHING                    |                          |                     |              |
| Chinese Full Name (If Applicable) |                          |                     |              |
| 樂永晴                               |                          |                     |              |
| HKID*                             |                          |                     |              |
| Z 683365                          |                          | 5                   | ) 🛐          |
| Date of Birth* 🔞                  |                          |                     |              |
| 1985                              | J6 <del>•</del>          | 03 -                |              |
| Addtional Information             |                          |                     |              |
| Contact Number (If Applicable)    |                          |                     |              |
|                                   | Continue                 |                     |              |

**Step 4:** Scan and upload your original HKID card, verify all the information and click "Continue".

**Step 5:** Please make sure you have turned on mobile data and disconnected from Wi-Fi on your device.