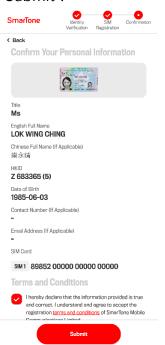

Please select "Auto-Input" and then click "Auto Verify ICCID." Your SIM card number will be filled in automatically.

**Step 6:** Please verify all information, acknowledge the terms and conditions, then click "Submit".