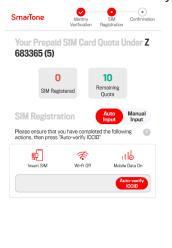

**Step 4:** Scan and upload your original HKID card, verify all the information and click "Continue".

**Step 5:** Please make sure you have turned on mobile data and disconnected from Wi-Fi on your device.

Please select "Auto-Input" and then click "Auto Verify ICCID." Your SIM card number will be filled in automatically.

**Step 6:** Please verify all information, acknowledge the terms and conditions, then click "Submit".