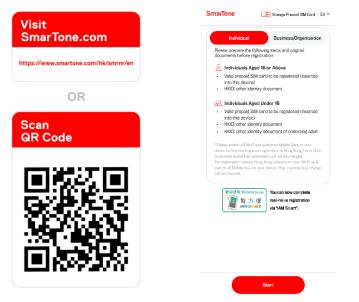

**Step 1:** Please insert the prepaid SIM card into your mobile device and visit SmarTone prepaid card webpage or scan the QR code to register.

**Step 2:** Individuals who have registered for "iAM Smart" can select "Continue with iAM Smart". Once you've logged in to your "iAM Smart" account, please select "Agree" to authorise "iAM Smart" to provide the required personal information for real-name registration.