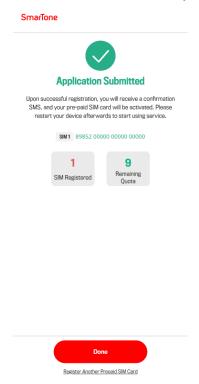

Step 7: Once you have successfully completed real-name registration, you will receive a confirmation SMS and your SIM is ready to use.