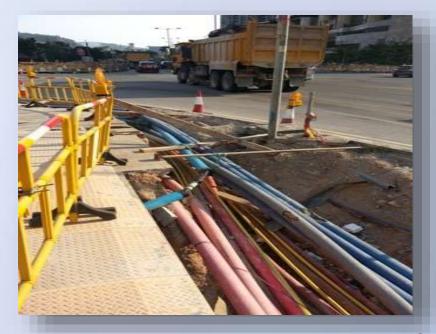

#### **Road Opening Coordination**

- Setup task force and dedicated webpage to facilitate and assist operators in submitting applications for permits and joint projects
  - Expedite application handling process
  - Avoid duplicated works
  - Reduce costs
  - Minimise disturbance to the public and environment