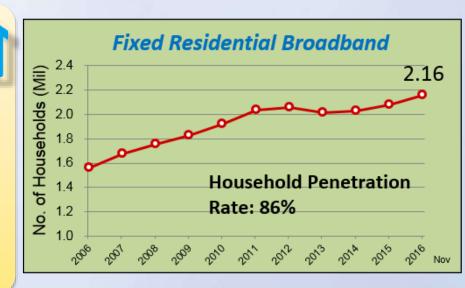

#### **Household Broadband**

No. of registered customers: 216 mil

Penetration rate: 86%

FTTH/FTTB penetration rate: 72%

Coverage:

90% users choose broadband service plans with speed of 10Mbps or more (98% choose plan with 1.5Mbps or more)