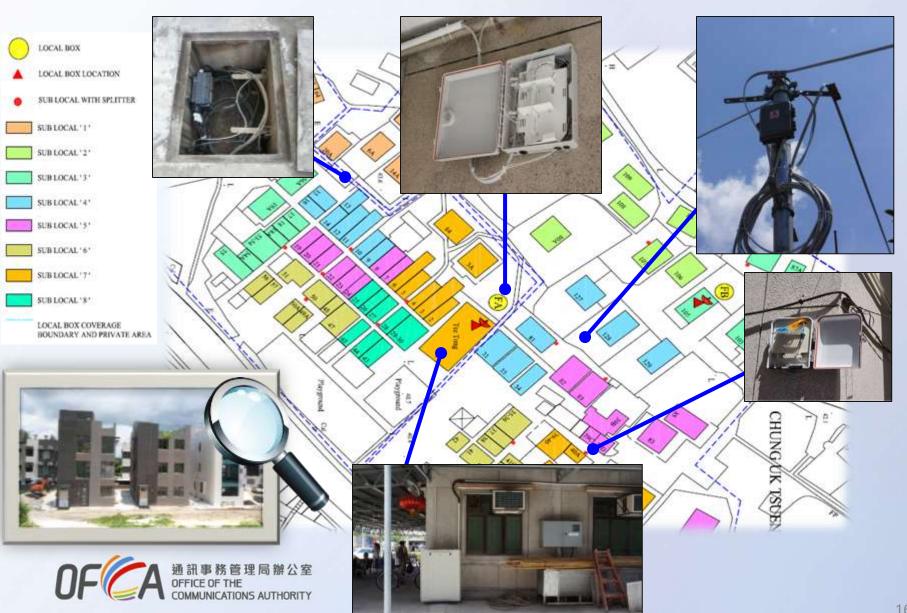

## Challenges Ahead – Lack of Choices in Areas of Low Density Population

OFCA actively provide facilitating measures to assist local fixed carriers in laying fibre networks