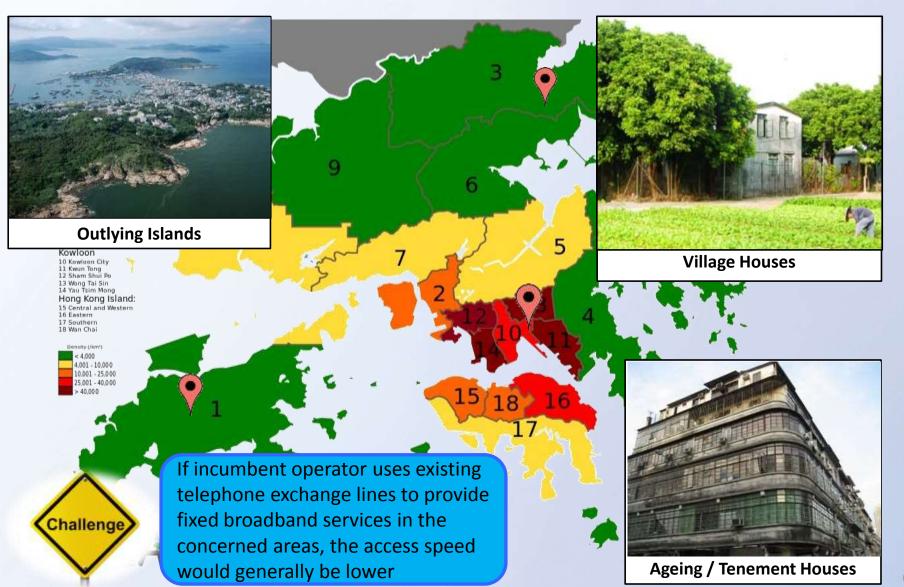

## Challenges Ahead – Lack of Choices in Areas of Low Density Population

OFCA actively provide facilitating measures to assist local fixed carriers in laying fibre networks