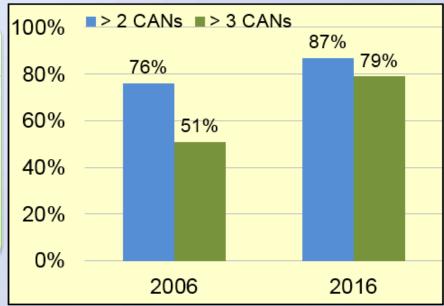

#### Facilities-based competition

26 Local fixed carriers7 Self-built customer according

7 Self-built customer access networks ("CANs)

- 79% households have access to at least 3 CANs
- 87% households have access to at least 2 CANs