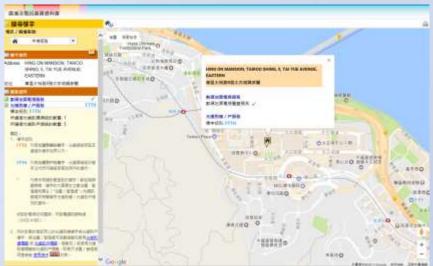

## Challenges Ahead – Lack of Choices in Areas of Low Density Population

OFCA actively provide facilitating measures to assist local fixed carriers in laying fibre networks