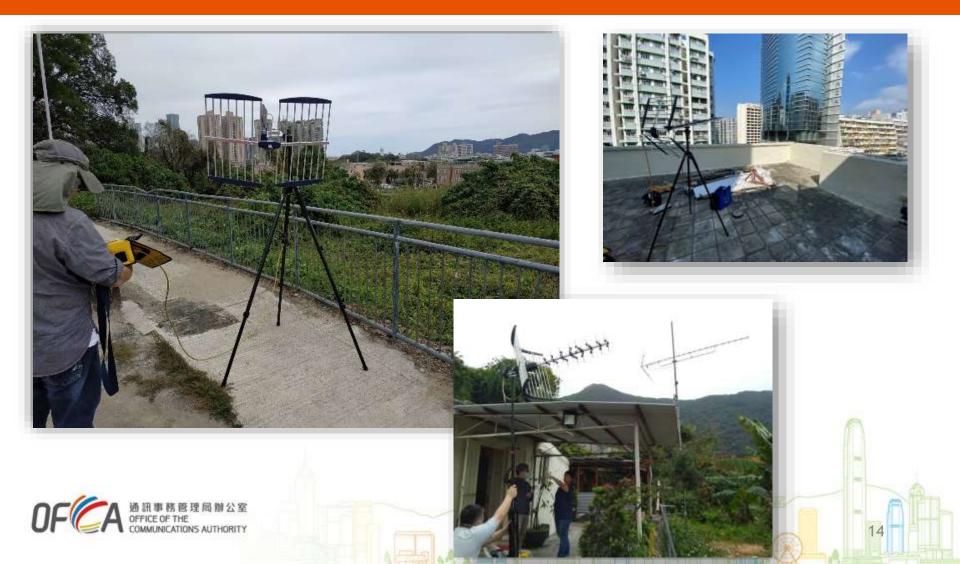

Hong Kong



#### **DTT Transmitting Stations**



Remarks: locations of transmitting stations are shown for reference only

#### **DTT Reception – CABD System**



#### **DTT Reception – Self-provided Antenna**



#### **DTT Coverage Database for Public Access**



## Challenges of Providing Full DTT Coverage in HK



#### **Areas with Unsatisfactory DTT Reception**



Radio wave carrying DTT signals would be affected by terrain or other obstacles. Certain areas blocked by hilly terrain or far away from DTT transmitters may only receive a weaker DTT signal, thus affecting the quality of digital DTT reception.

Areas with unsatisfactory DTT reception are mainly located in some remote areas in Sai Kung, North District, Lantau South and other outlying islands



#### **Field Measurements**



#### **Measures for Improvement**



#### www.digitaltv.gov.hk