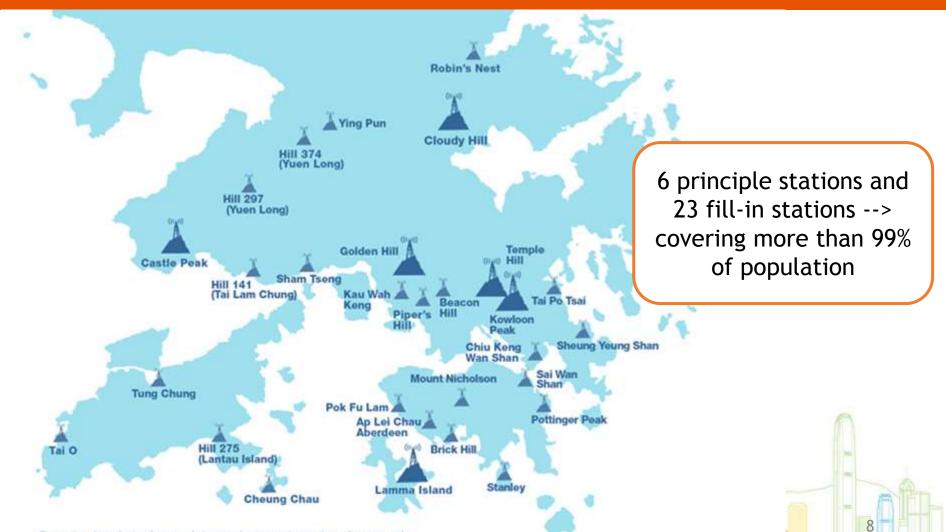

#### **DTT Transmitting Stations**

Remarks: locations of transmitting stations are shown for reference only