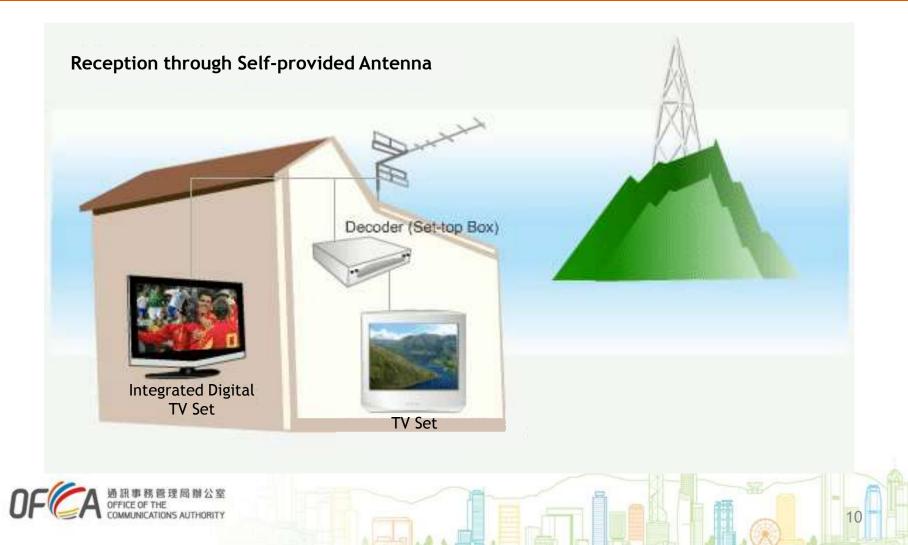

n the assignment of spectrum in the 600/700 MHz bands for public mobile services

Public consultation period from August to October 2020 SCED and the CA target to make their respective decisions in Q1 2021



# **Overview on Digital TV Broadcast in Hong Kong**



#### **Free Digital TV Broadcasters**

• Off-the-air transmission (Coverage: more than 99% of population)



• Fixed network transmission (Coverage: around 95% of total households)



76. Hong Kong International Business Channel77. Hong Kong Open TV



## Technical Overview of Digital Terrestrial TV (DTT) Transmission in Hong Kong



#### **DTT Transmitting Stations**



Remarks: locations of transmitting stations are shown for reference only

#### **DTT Reception – CABD System**



#### **DTT Reception – Self-provided Antenna**



#### **DTT Coverage Database for Public Access**



## Challenges of Providing Full DTT Coverage in HK



#### **Areas with Unsatisfactory DTT Reception**



Radio wave carrying DTT signals would be affected by terrain or other obstacles. Certain areas blocked by hilly terrain or far away from DTT transmitters may only receive a weaker DTT signal, thus affecting the quality of digital DTT reception.

Areas with unsatisfactory DTT reception are mainly located in some remote areas in Sai Kung, North District, Lantau South and other outlying islands



#### **Field Measurements**



#### **Measures for Improvement**



#### www.digitaltv.gov.hk