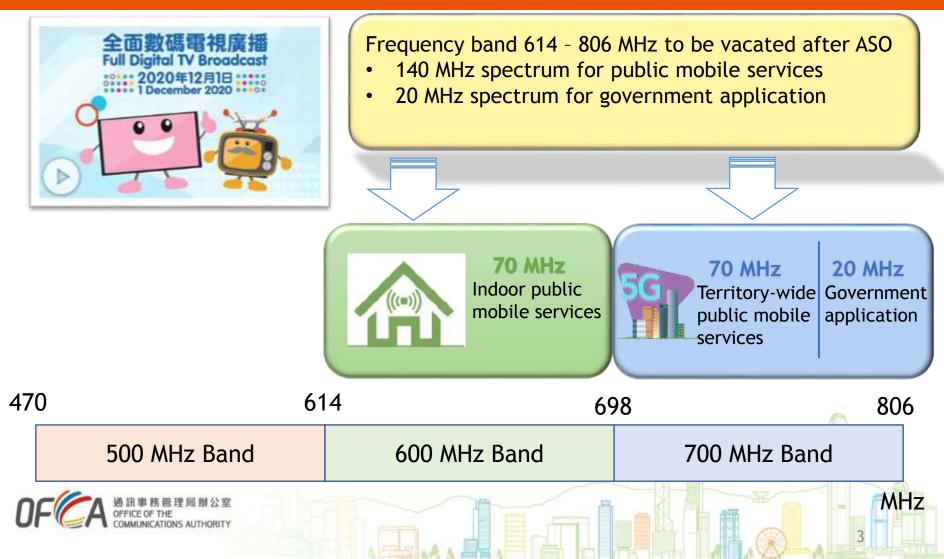

# Assignment of Spectrum in the 600/700 MHz Bands

#### **Public Consultation**

Public consultation on the assignment of spectrum in the 600/700 MHz bands for public mobile services

Public consultation period from August to October 2020 SCED and the CA target to make their respective decisions in Q1 2021