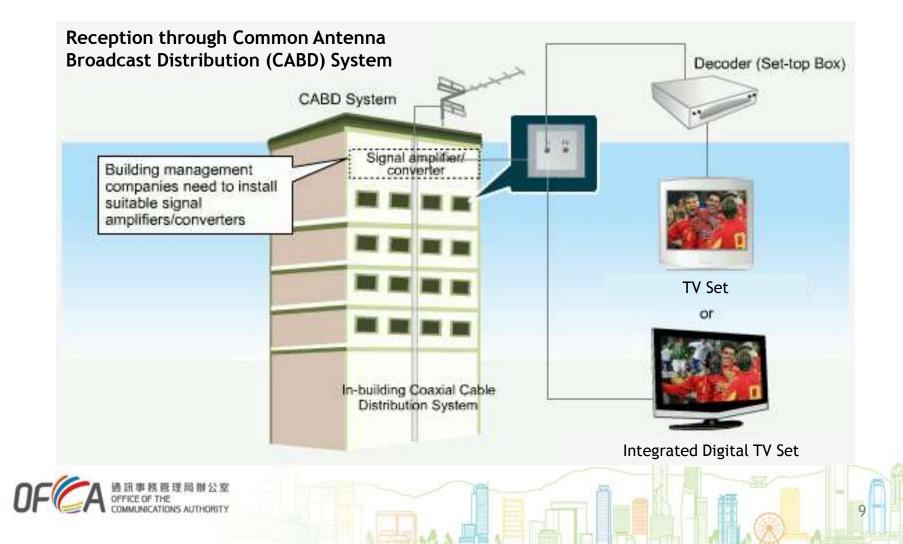

### **Public Consultation**

Public consultation on the assignment of spectrum in the 600/700 MHz bands for public mobile services

Public consultation period from August to October 2020 SCED and the CA target to make their respective decisions in Q1 2021



# **Overview on Digital TV Broadcast in Hong Kong**



#### **Free Digital TV Broadcasters**

• Off-the-air transmission (Coverage: more than 99% of population)



• Fixed network transmission (Coverage: around 95% of total households)



76. Hong Kong International Business Channel77. Hong Kong Open TV



## Technical Overview of Digital Terrestrial TV (DTT) Transmission in Hong Kong



#### **DTT Transmitting Stations**



Remarks: locations of transmitting stations are shown for reference only

#### **DTT Reception – CABD System**



#### **DTT Reception – Self-provided Antenna**



#### **DTT Coverage Database for Public Access**



## Challenges of Providing Full DTT Coverage in HK



#### **Areas with Unsatisfactory DTT Reception**



Radio wave carrying DTT signals would be affected by terrain or other obstacles. Certain areas blocked by hilly terrain or far away from DTT transmitters may only receive a weaker DTT signal, thus affecting the quality of digital DTT reception.

Areas with unsatisfactory DTT reception are mainly located in some remote areas in Sai Kung, North District, Lantau South and other outlying islands



#### **Field Measurements**



#### **Measures for Improvement**



#### www.digitaltv.gov.hk