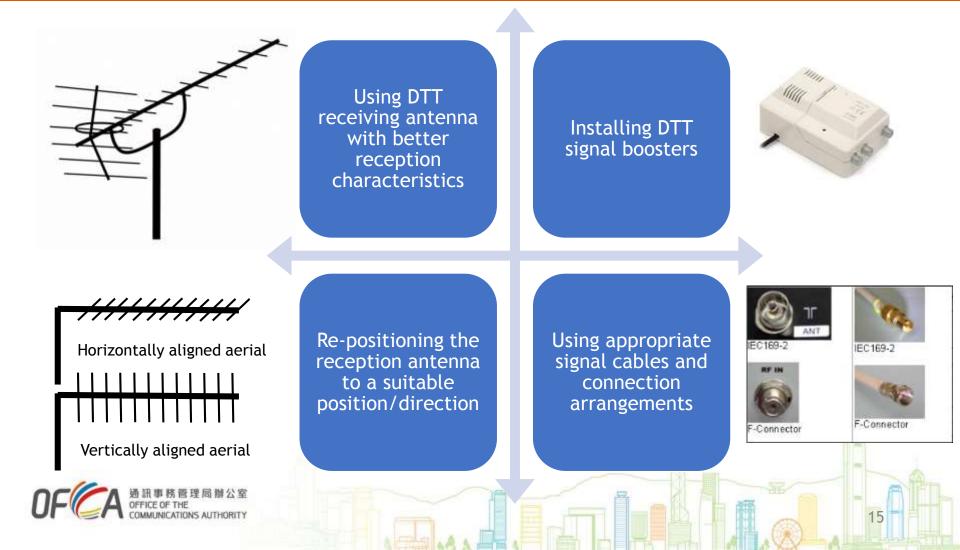

Stations**



Remarks: locations of transmitting stations are shown for reference only

#### **DTT Reception – CABD System**



#### **DTT Reception – Self-provided Antenna**



#### **DTT Coverage Database for Public Access**



## Challenges of Providing Full DTT Coverage in HK



#### **Areas with Unsatisfactory DTT Reception**



Radio wave carrying DTT signals would be affected by terrain or other obstacles. Certain areas blocked by hilly terrain or far away from DTT transmitters may only receive a weaker DTT signal, thus affecting the quality of digital DTT reception.

Areas with unsatisfactory DTT reception are mainly located in some remote areas in Sai Kung, North District, Lantau South and other outlying islands



#### **Field Measurements**



#### **Measures for Improvement**



#### www.digitaltv.gov.hk