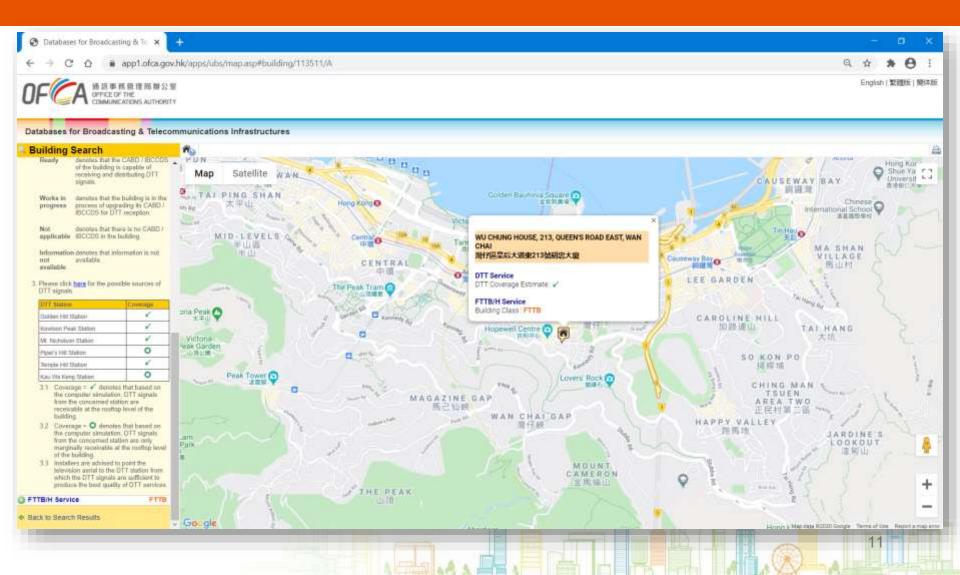

s for public mobile services

Public consultation period from August to October 2020 SCED and the CA target to make their respective decisions in Q1 2021



# **Overview on Digital TV Broadcast in Hong Kong**



#### **Free Digital TV Broadcasters**

• Off-the-air transmission (Coverage: more than 99% of population)



• Fixed network transmission (Coverage: around 95% of total households)



76. Hong Kong International Business Channel77. Hong Kong Open TV



## Technical Overview of Digital Terrestrial TV (DTT) Transmission in Hong Kong



#### **DTT Transmitting Stations**



Remarks: locations of transmitting stations are shown for reference only

#### **DTT Reception – CABD System**



#### **DTT Reception – Self-provided Antenna**



#### **DTT Coverage Database for Public Access**



## Challenges of Providing Full DTT Coverage in HK



#### **Areas with Unsatisfactory DTT Reception**



Radio wave carrying DTT signals would be affected by terrain or other obstacles. Certain areas blocked by hilly terrain or far away from DTT transmitters may only receive a weaker DTT signal, thus affecting the quality of digital DTT reception.

Areas with unsatisfactory DTT reception are mainly located in some remote areas in Sai Kung, North District, Lantau South and other outlying islands



#### **Field Measurements**



#### **Measures for Improvement**



#### www.digitaltv.gov.hk