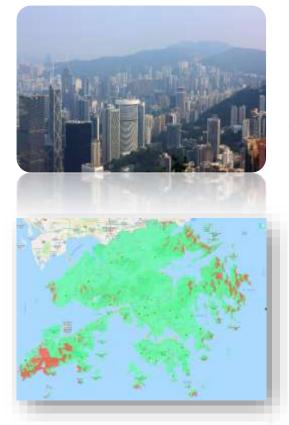

#### **Areas with Unsatisfactory DTT Reception**

Radio wave carrying DTT signals would be affected by terrain or other obstacles. Certain areas blocked by hilly terrain or far away from DTT transmitters may only receive a weaker DTT signal, thus affecting the quality of digital DTT reception.

Areas with unsatisfactory DTT reception are mainly located in some remote areas in Sai Kung, North District, Lantau South and other outlying islands